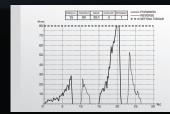

### With Data Storage Facilit

The data storage facility can record the following:data, speed, rotational direction, torque, gear ratio, irrigation solution flow setting. The total recording time is up to 100min and every recording captures data, time and duration of operation.

### Data Accessibilit

Treatment data can be accessed and downloaded using a USB memory stick.

\*USB memory stick isn't included.