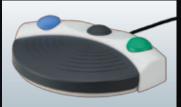

# Foot Control Stay in control

The Foot Control is user friendly and allows operation of all functions within the preset parameters without touching the control panel to avoid accidental activation of the micromotor outside the preset limits.