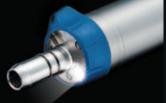

## Easy to Disassemble Without Tool

The DSG20L contra-angle can be disassembled with a simple twist for easy internal cleaning. However, when attached to a motor, it will not disassemble accidentally due to NSK's unique locking mechanism.

### Clear Evolution

LED illumination helps the clinicians to focus more easily on the treatment area and contributes to precise surgery