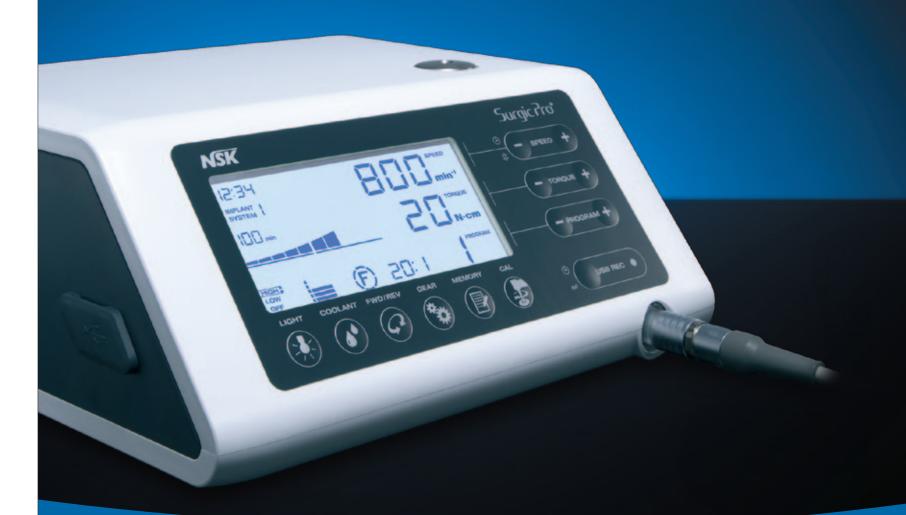

# Surgic Pro<sup>+</sup>

The right choice for all professionals

- •Wide speed range (200 to 40,000min<sup>-1</sup>)
- •High torque accuracy
- •Lightest and smallest micromotor
- •LED illumination (over 32,000LUX)
- Excellent durability
- •Autoclavable, thermo-disinfectable and maintenance free brushless design

# High Torque Accuracy

Advanced Hanpice Calibration(AHC) guarantees extremely accurate speed and torque for maximum safety during operation.

### With Data Storage Facilit

The data storage facility can record the following:data, speed, rotational direction, torque, gear ratio, irrigation solution flow setting. The total recording time is up to 100min and every recording captures data, time and duration of operation.

### Data Accessibilit

Treatment data can be accessed and downloaded using a USB memory stick.

\*USB memory stick isn't included.